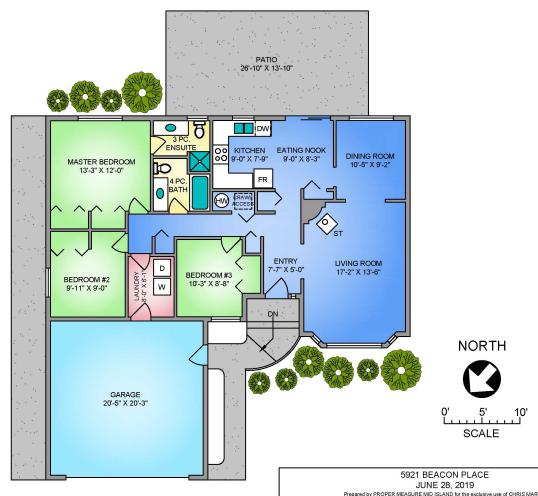

## Floor Plans

5921 Beacon Place | \$489,900

## MAIN FLOOR 1335 SQ. FT.

250-616-2482

→ PROPER MEASURE™ MID ISLAND propermeasure.com midisland@propermeasure.com

Brigantine Estates is perfect for retirees or a young family. The next lucky owner will benefit from many recent renovations. The roof is only two years young. The hot water tank, kitchen appliances, washer and dryer and the garage door have all been recently replaced too. This stair free home, located upon a nothrough road, boasts new laminate flooring, thermal windows, a double garage and a dry crawl space for extra storage. A natural gas fireplace with a lovely brick surround helps to heat this stair-free rancher. The kitchen offers much counter space and many cabinets plus a pantry. There is an adjoining eating nook and nearby formal dinning area. The king-sized master bedroom, with His and Her's closets, also spoils the owner with an ensuite. This three bedroom and two bathroom rancher is within walking distance to school, parks, bus service and the Brickyard Medical Centre. The fully fenced and private backyard, with easy care yard maintenance, is a sunny extension of this home's living area and perfect for entertaining friends, children, pets and BBQs. Hurry, Act Now! All data and measurements are approximate and should be verified.